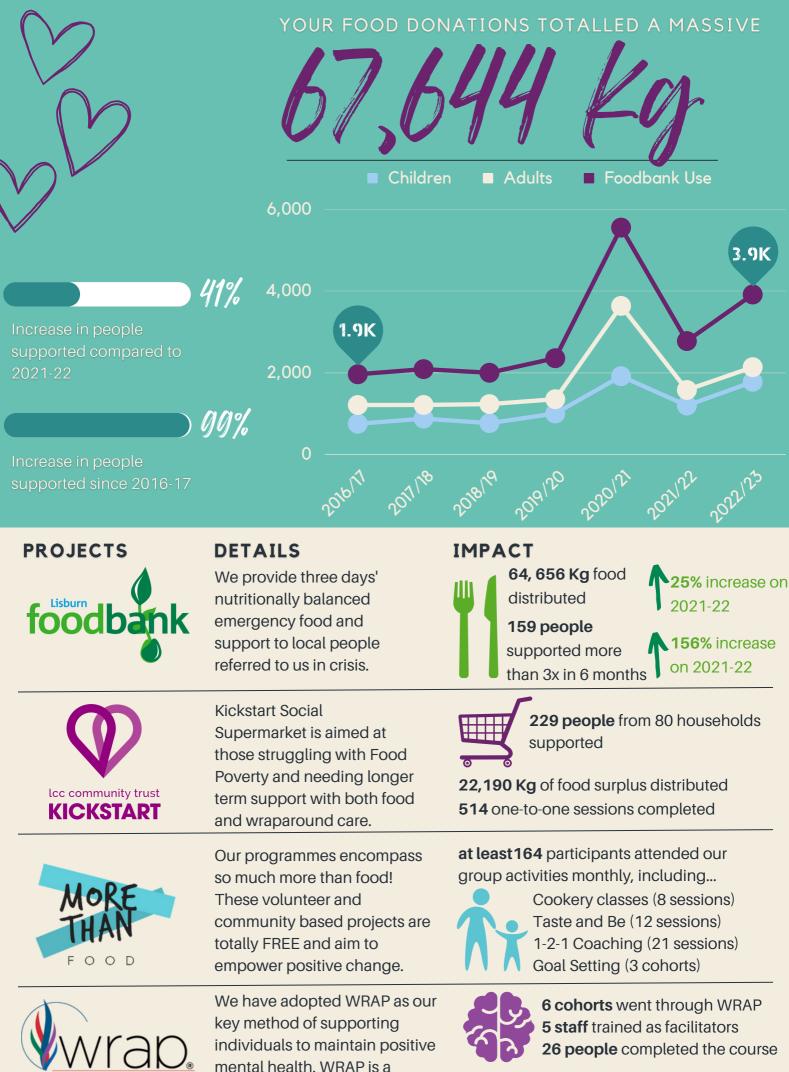

WELLNESS RECOVERY ACTION PLAN Your Wellness Your Way

mental health. WRAP is a wellness and recovery system rooted in self-determination.

77% participants showed a positive increase in their mental wellbeing